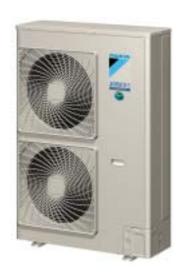

## RXYSQ-M7

## VRVII-S Inverter heat pump

- Maximum 9 indoor units per outdoor unit
- Silent operation
- Small capacities 4, 5 & 6HP
- Super wide range of indoor units:
  12 different models in 70 variations
- Slim & flexible design
- Space saving outdoor unit