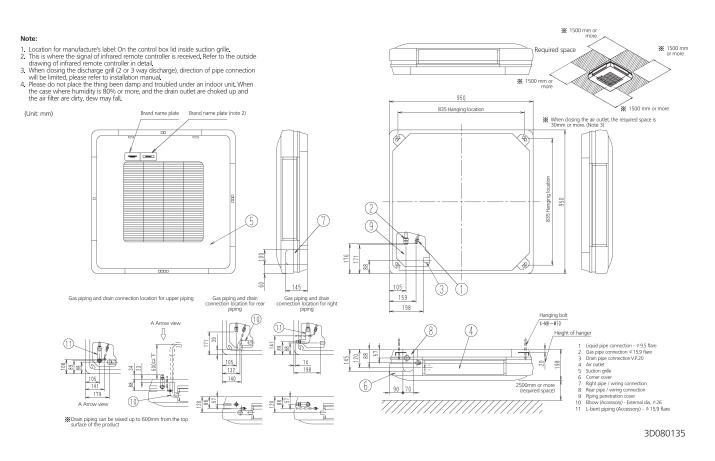

aximum fuse amps (MFA) A                              |               | A      | 16                                                        |                |
| Control systems (1) Contains fluorinated green | Infrared remote control                                |               |        | BRC7C58                                                   |                |
|                                                | Wired remote control                                   |               |        | BRC1E52A/B / BRC1D52                                      |                |
|                                                | Simplified wired remote control for hotel applications |               |        | BRC2E52C (heat recovery type) / BRC3E52C (heat pump type) |                |

## FXUQ-A