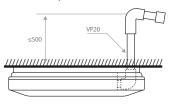

Standard drain pump with 500mm lift increases flexibility and installation speed

| Indoor unit                                    |                                                        |               | FXUQ   | 71A                                                       | 100A           |
|------------------------------------------------|--------------------------------------------------------|---------------|--------|-----------------------------------------------------------|----------------|
| Cooling capacity                               | Nom.                                                   |               | kW     | 8.0                                                       | 11.2           |
| Heating capacity                               | Nom.                                                   |               | kW     | 9.0                                                       | 12.5           |
| Power input - 50Hz                             | Cooling                                                | Nom.          | kW     | 0.090                                                     | 0.200          |
|                                                | Heating                                                | Nom.          | kW     | 0.073                                                     | 0.179          |
| Dimensions                                     | Unit                                                   | Height        | mm     | 198                                                       |                |
|                                                |                                                        | Width         | mm     | 950                                                       |                |
|                                                |                                                        | Depth         | mm     | 950                                                       |                |
| Weight                                         | Unit                                                   |               | kg     | 26                                                        | 27             |
| Casing                                         | Colour                                                 |               |        | Fresh White                                               |                |
|                                                | Material                                               |               |        | Resin                                                     |                |
| Fan-Air flow rate -<br>50Hz                    | Cooling                                                | High/Nom./Low | m³/min | 22.5/19.5/16.0                                            | 31.0/26.0/21.0 |
|                                                | Heating                                                | High/Nom./Low | m³/min | 22.5/19.5/16.0                                            | 31.0/26.0/21.0 |
| Air filter                                     | Туре                                                   |               |        | Resin net with mold resistance                            |                |
| Sound pressure level                           | Cooling                                                | High/Nom./Low | dBA    | 40.0/38.0/36.0                                            | 47.0/44.0/40.0 |
|                                                | Heating                                                | High/Nom./Low | dBA    | 40.0/38.0/36.0                                            | 47.0/44.0/40.0 |
| Refrigerant                                    | Туре                                                   |               |        | R-410A                                                    |                |
|                                                | GWP                                                    |               |        | 2,087.5                                                   |                |
| Piping connections                             | Liquid                                                 | OD            | mm     | 9.52                                                      |                |
|                                                | Gas                                                    | OD            | mm     | 15.9                                                      |                |
|                                                | Drain                                                  |               |        | I.D. 20/O.D. 26                                           |                |
| Power supply                                   | Phase/Frequency/Voltage Hz/V                           |               | Hz/V   | 1~/50/60/220-240/220-230                                  |                |
| Current - 50Hz                                 | Maximum fuse amps (MFA) A                              |               | A      | 16                                                        |                |
| Control systems (1) Contains fluorinated green | Infrared remote control                                |               |        | BRC7C58                                                   |                |
|                                                | Wired remote control                                   |               |        | BRC1E52A/B / BRC1D52                                      |                |
|                                                | Simplified wired remote control for hotel applications |               |        | BRC2E52C (heat recovery type) / BRC3E52C (heat pump type) |                |