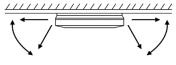

- Reduced energy consumption thanks to specially developed small tube heat exchanger, DC fan motor and drain pump
- Stylish unit blends easily with any interior. The flaps close entirely when the unit is not operating and there are no air intake grilles visible
- > Optimum comfort guaranteed with automatic air flow adjustment to the required load
- > 5 different discharge angles between 0 and 60°can be programmed via the remote control