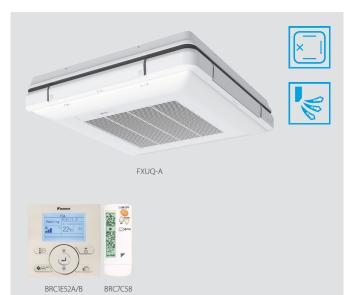

## FXUQ-A

Standard drain pump with 500mm lift increases flexibility and installation speed

| Indoor unit                                    |                                                        |               | FXUQ   | 71A                                                       | 100A           |
|------------------------------------------------|--------------------------------------------------------|---------------|--------|-----------------------------------------------------------|----------------|
| Cooling capacity                               | Nom.                                                   |               | kW     | 8.0                                                       | 11.2           |
| Heating capacity                               | Nom.                                                   |               | kW     | 9.0                                                       | 12.5           |
| Power input - 50Hz                             | Cooling                                                | Nom.          | kW     | 0.090                                                     | 0.200          |
|                                                | Heating                                                | Nom.          | kW     | 0.073                                                     | 0.179          |
| Dimensions                                     | Unit                                                   | Height        | mm     | 198                                                       |                |
|                                                |                                                        | Width         | mm     | 950                                                       |                |
|                                                |                                                        | Depth         | mm     | 950                                                       |                |
| Weight                                         | Unit                                                   |               | kg     | 26                                                        | 27             |
| Casing                                         | Colour                                                 |               |        | Fresh White                                               |                |
|                                                | Material                                               |               |        | Resin                                                     |                |
| Fan-Air flow rate -<br>50Hz                    | Cooling                                                | High/Nom./Low | m³/min | 22.5/19.5/16.0                                            | 31.0/26.0/21.0 |
|                                                | Heating                                                | High/Nom./Low | m³/min | 22.5/19.5/16.0                                            | 31.0/26.0/21.0 |
| Air filter                                     | Туре                                                   |               |        | Resin net with mold resistance                            |                |
| Sound pressure level                           | Cooling                                                | High/Nom./Low | dBA    | 40.0/38.0/36.0                                            | 47.0/44.0/40.0 |
|                                                | Heating                                                | High/Nom./Low | dBA    | 40.0/38.0/36.0                                            | 47.0/44.0/40.0 |
| Refrigerant                                    | Туре                                                   |               |        | R-410A                                                    |                |
|                                                | GWP                                                    |               |        | 2,087.5                                                   |                |
| Piping connections                             | Liquid                                                 | OD            | mm     | 9.52                                                      |                |
|                                                | Gas                                                    | OD            | mm     | 15.9                                                      |                |
|                                                | Drain                                                  |               |        | I.D. 20/O.D. 26                                           |                |
| Power supply                                   | Phase/Frequency/Voltage Hz/V                           |               | Hz/V   | 1~/50/60/220-240/220-230                                  |                |
| Current - 50Hz                                 | Maximum fuse amps (MFA) A                              |               | A      | 16                                                        |                |
| Control systems (1) Contains fluorinated green | Infrared remote control                                |               |        | BRC7C58                                                   |                |
|                                                | Wired remote control                                   |               |        | BRC1E52A/B / BRC1D52                                      |                |
|                                                | Simplified wired remote control for hotel applications |               |        | BRC2E52C (heat recovery type) / BRC3E52C (heat pump type) |                |