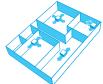

## Unique Daikin unit for high rooms with no false ceilings nor free floor space

- > Even rooms with ceilings up to 3.5m can be heated up or cooled down very easily without capacity loss
- > Can easily be installed in both new and refurbishment projects
- > Recessed installation possible in small ceiling voids (88 mm)
- > Individual flap control: flexibility to suit every room layout without changing the location of the unit!