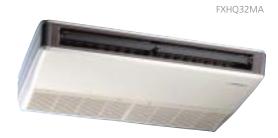

## FXHQ-MA

## Ceiling suspended unit

- Reduced sound pressure level
- Leaves maximum floor and wall space for furniture decoration and fittings
- Can be installed both in new and existing buildings
- Use of W-shaped Coanda flap enhances horizontal and vertical air circulation characteristics
- Wider air discharge thanks to Coanda effect: up to 100 degrees

- Easy installation and maintenance
- Long life filter fitted as standard
- Drain pump kit available as accessory

| FXHQ-MA                          |            |                      |             |               |               |
|----------------------------------|------------|----------------------|-------------|---------------|---------------|
| INDOOR UNIT                      |            |                      | 32          | 63            | 100           |
| Cooling capacity                 |            | kW                   | 3.6         | 7.1           | 11.2          |
| Heating capacity                 |            | kW                   | 4.0         | 8.0           | 12.5          |
| Nominal input                    | cooling    | W                    | 111         | 115           | 135           |
|                                  | heating    | W                    | 111         | 115           | 135           |
| Dimensions (HxWxD)               |            | mm                   | 195x960x680 | 195x1,160x680 | 195x1,400x680 |
| Weight                           |            | kg                   | 24          | 28            | 33            |
| Air flow rate (H/L)              |            | m³/min               | 12/10       | 17.5/14       | 25/19.5       |
| Sound pressure level (H/L)(220V) |            | dB(A)                | 36/31       | 39/34         | 45/37         |
| Sound power level                |            | dB(A)                | *           | *             | *             |
| Refrigerant type                 |            |                      | R-410A      |               |               |
| Power supply VE                  |            | 1 ~ , 50Hz, 220-240V |             |               |               |
| Piping connections               | liquid/gas | mm                   | ø6.4/ø12.7  | ø9.5/ø15.9    |               |
| Infrared remote control          | cooling    |                      | BRC7E66     |               |               |
|                                  | heating    |                      | BRC7E63     |               |               |
| Wired remote control             |            |                      | BRC1D52     |               |               |