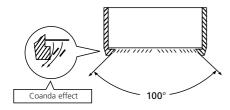

## Ceiling suspended unit

- Reduced sound pressure level
- Leaves maximum floor and wall space for furniture decoration and fittings
- Can be installed both in new and existing buildings
- Use of W-shaped Coanda flap enhances horizontal and vertical air circulation characteristics
- Wider air discharge thanks to Coanda effect: up to 100 degrees