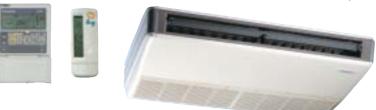

## **FXHQ-M** Ceiling suspended unit

FXHQ32M

- Reduced sound pressure level • Leaves maximum floor and wall space .
- for furniture decoration and fittings Can be installed both in new and
- existing buildings Use of W-shaped Coanda flap enhances horizontal and vertical air circulation characteristics
- Wider air discharge thanks to Coanda • effect: up to 100 degrees
- Easy installation and maintenance
- Long life filter fitted as standard
- Drain pump kit available as accessory

w w w . d a i k i n e u r o p e . c o m

| FXHQ-MVE                                        |          |                     |               |               |
|-------------------------------------------------|----------|---------------------|---------------|---------------|
| INDOOR UNIT                                     |          | 32                  | 63            | 100           |
| Cooling capacity kW                             |          | 3.6                 | 7.1           | 11.2          |
| Heating capacity kW                             |          | 4.0                 | 8.0           | 12.5          |
| Nominal input co                                | ioling W | 111                 | 115           | 135           |
| S he                                            | eating W | 111                 | 115           | 135           |
| Dimensions (HxWxD) mm                           |          | 195x960x680         | 195x1,160x680 | 195x1,400x680 |
| Weight D an kg                                  |          | 24                  | 28            | 33            |
| Air flow rate (H/L) M=4 LUA m <sup>3</sup> /min |          | 12/10               | 17.5/14       | 25/19.5       |
| Sound pressure level (H/L)(220V)                | dB(A)    | 36/31               | 39/34         | 45/37         |
| Sound power level dB(A)                         |          | *                   | *             | *             |
| Refrigerant type                                |          | R-410A              |               |               |
| Power supply VE                                 |          | 1 ~, 50Hz, 220-240V |               |               |
| Infrared remote control cooling heating         |          | BRC7E66             |               |               |
|                                                 |          | BRC7E63W            |               |               |
| Wired remote control                            |          | BRCID517            |               |               |