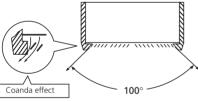

## **FXHQ-M** Ceiling suspended unit

FXHQ32M

- Reduced sound pressure level • Leaves maximum floor and wall space .
- for furniture decoration and fittings Can be installed both in new and
- existing buildings Use of W-shaped Coanda flap enhances horizontal and vertical air circulation characteristics
- Wider air discharge thanks to Coanda • effect: up to 100 degrees
- Easy installation and maintenance
- Long life filter fitted as standard
- Drain pump kit available as accessory