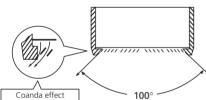

## **FXHQ-M** Ceiling suspended unit

FXHQ32M

- Reduced sound pressure level • Leaves maximum floor and wall space .
- for furniture decoration and fittings Can be installed both in new and
- existing buildings Use of W-shaped Coanda flap enhances horizontal and vertical air circulation characteristics
- Wider air discharge thanks to Coanda • effect: up to 100 degrees
- Easy installation and maintenance
- Long life filter fitted as standard
- Drain pump kit available as accessory