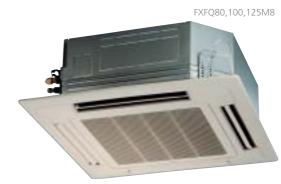

## FXFQ-M8

## 4-Way blow ceiling mounted cassette

- Compact and lightweight
- Possibility to shut 1 or 2 flaps for easy installation in corners
- 1 or 2 branches can be used for better air distribution
- Choice of 3 auto-swing positions for maximum comfort: standard, draught prevention or ceiling soiling prevention
- Requires only 240mm of ceiling space (298mm for model 80 and above)
- Easy to fit decoration panel
- Drain pump with increased lift of 750 mm fitted as standard

| FXFQ-M8                    |            |                  |                       |       |       |       |       |       |             |       |       |
|----------------------------|------------|------------------|-----------------------|-------|-------|-------|-------|-------|-------------|-------|-------|
| INDOOR UNIT                |            | 20               | 25                    | 32    | 40    | 50    | 63    | 80    | 100         | 125   |       |
| Cooling capacity           |            | kW               | 2.2                   | 2.8   | 3.6   | 4.5   | 5.6   | 7.1   | 9.0         | 11.2  | 14.0  |
| Heating capacity           |            | kW               | 2.5                   | 3.2   | 4.0   | 5.0   | 6.3   | 8.0   | 10.0        | 12.5  | 16.0  |
| Nominal input              | cooling    | W                | 90                    | 90    | 90    | 97    | 106   | 118   | 173         | 184   | 230   |
|                            | heating    | W                | 75                    | 75    | 75    | 82    | 90    | 101   | 159         | 169   | 215   |
| Dimensions (HxWxD) mm      |            | mm               | 230x840x840           |       |       |       |       |       | 288x840x840 |       |       |
| Weight                     |            | kg               | 24                    |       |       |       |       |       | 28          |       |       |
| Air flow rate (H/L)        |            | m³/min           | 13/10                 | 13/10 | 13/10 | 14/10 | 16/11 | 18/14 | 28/20       | 28/21 | 31/24 |
| Sound pressure level (H/L) |            | dB(A)            | 31/28                 | 31/28 | 31/28 | 32/28 | 33/28 | 34/29 | 38/32       | 40/33 | 45/36 |
| Sound power level          |            | dB(A)            | 48                    | 48    | 48    | 49    | 50    | 51    | 54          | 56    | 61    |
| Refrigerant type           |            |                  | R-410A                |       |       |       |       |       |             |       |       |
| Power supply V1            |            | 1 ~ , 50Hz, 230V |                       |       |       |       |       |       |             |       |       |
| Piping connections         | liquid/gas | mm               | o6.4/o12.7 o9.5/o15.9 |       |       |       |       |       |             |       |       |
| Infrared remote control    | cooling    |                  | BRC7C513              |       |       |       |       |       |             |       |       |
|                            | heating    |                  | BRC7C512              |       |       |       |       |       |             |       |       |
| Wired remote control       |            |                  | BRC1D52               |       |       |       |       |       |             |       |       |
| DECORATION PANEL           |            |                  | BYC125K               |       |       |       |       |       |             |       |       |
| Dimensions (HxWxD) mm      |            | mm               | 40x950x950            |       |       |       |       |       |             |       |       |
| Weight kg                  |            | 5                |                       |       |       |       |       |       |             |       |       |