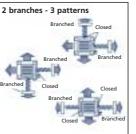

## 4-Way blow ceiling mounted cassette

- Compact and lightweight
- Possibility to shut 1 or 2 flaps for easy installation in corners
- 1 or 2 branches can be used for better air distribution
- Choice of 3 auto-swing positions for maximum comfort: standard, draught prevention or ceiling soiling prevention
- Requires only 240mm of ceiling space (298mm for model 80 and above)
- Easy to fit decoration panel
- Drain pump with increased lift of 750 mm fitted as standard