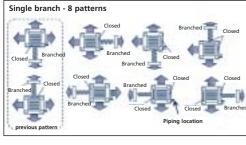

## 4-Way blow ceiling mounted cassette

- Compact and lightweight
- Possibility to shut 1 or 2 flaps for easy installation in corners
- 1 or 2 branches can be used for better air distribution
- Choice of 3 auto-swing positions for maximum comfort: standard, draught prevention or ceiling soiling prevention
- Requires only 240mm of ceiling space (298mm for model 80 and above)
- Easy to fit decoration panel
- Drain pump with increased lift of 750 mm fitted as standard