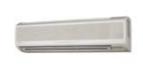

## Wall Mounted Unit

FAQ71B

REQ71B

- Home Leave operation: in case of extended absence, this function helps to save energy and protects from frost. The function automatically keeps the room temperature at a specified favourite comfort level by switching to heating when it reaches the minimum level and to cooling when it reaches the maximum level.
- **User Access:** different levels of user access can be selected.
- Ideal for shops, restaurants or offices requiring maximum floor space for furniture, decorations and fittings
- Auto-swing function ensures efficient air distribution via louvers that close automatically when the unit is switched off
- Automatic movable louver can be fixed at any desired angle
- All maintenance operations can be carried out from the front of the unit
- Suitable for Twin, Triple and Double Twin applications

| HEAT PUMP Indoor Units |                           |                |        | NON-INVERTER     |              |  |
|------------------------|---------------------------|----------------|--------|------------------|--------------|--|
|                        |                           |                |        | FAQ71BVV1B       | FAQ100BVV1B  |  |
| Capacity               | Cooling capa              | acity Standard | kW     | -                | -            |  |
|                        | Heating capacity Standard |                | kW     | -                | -            |  |
| Annual energy consu    | Annual energy consumption |                |        | -                | -            |  |
| EER / COP              | Cooling / Heating         |                |        | -                | -            |  |
| Energy Label           | cooling / heating         |                |        | -                | -            |  |
| Dimensions             | (Height x Width x Depth)  |                | mm     | 290x1050x230     | 360x1570x200 |  |
| Weight                 | t                         |                | kg     | 13.0             | 26.0         |  |
| Air Flow Rate          | Cooling                   | High/Low       | m³/min | 19.0 / 15.0      | 23.0 / 19.0  |  |
|                        | Heating                   | High/Low       | m³/min | 19.0 / 15.0      | 23.0 / 19.0  |  |
| Sound Power            | Cooling                   | High/Low       | dBA    | 59.0 / 53.0      | 61.0 / 57.0  |  |
| Sound Pressure         | Cooling                   | High/Low       | dBA    | 43.0 / 37.0      | 45.0 / 41.0  |  |
|                        | Heating                   | High/Low       | dBA    | 43.0 / 37.0      | 45.0 / 41.0  |  |
| Refrigerant Type       |                           |                | Туре   | R-410A           |              |  |
| Power Supply           |                           |                | -      | 1~/220-240V/50Hz |              |  |