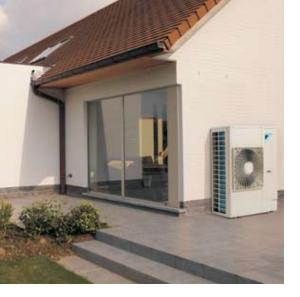

| Outdoor Unit                            |                          |         |      | REQ71B8V3B       | REQ71B8W1B    | REQ100B8V3B  | REQ100B8W1B   |  |
|-----------------------------------------|--------------------------|---------|------|------------------|---------------|--------------|---------------|--|
| Dimensions                              | (Height x Width x Depth) |         | mm   | 770x9            | 00x320        | 1170x900x320 |               |  |
| Weight kg                               |                          |         | kg   | 83               |               | 102          | 100           |  |
| Operation Range                         | Cooling                  | Min~Max | °CDB | 10.0~46.0        |               |              |               |  |
|                                         | Heating                  | Min~Max | °CWB | -10~15           |               |              |               |  |
| Sound Level (nominal)                   | Sound Power              | Cooling | dBA  | 65               | 5.0           | 70.0         |               |  |
|                                         | Sound Pressure           | Cooling | dBA  | 53.0             |               | 57.0         |               |  |
| Refrigerant Type                        |                          |         |      | R-410A           |               |              |               |  |
| Power Supply                            |                          |         |      | 1~/230V/50Hz     | 3N~/400V/50Hz | 1~/230V/50Hz | 3N~/400V/50Hz |  |
| iping connections Liquid (OD)/Gas/Drain |                          |         | mm   | 9.52 / 15.9 / 26 |               |              |               |  |
| Piping Length (Maximum) m               |                          |         |      | 50               |               |              |               |  |
| Max Installation Height Difference m    |                          |         | m    | 30               |               |              |               |  |